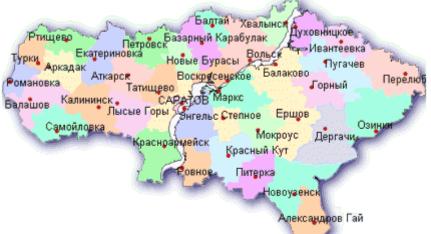

On the territory of the Khvalinsky district are:

- the Museum of Local Lore,
- Picture Gallery,
- the Art Memorial Museum of K.Petrov-Vodkin,
- the ski resort "Khvalynsky",
- the National Park "Khvalynsky" (environmental trails, captive Department, "Holy Spring"),
- Architectural monuments (numerous stone buildings of the XIX century which include: Kresto-Vozdvizhenskaya Church, houses of the merchants Koshcheev, Tchertkov, Soldatkin, Church on the Sennaya Square, the summer residence of the