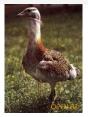

### **BUSTARD – LIVING SYMBOL OF SARATOV STEPPES**

The bustard, or dudak (Latin Otis tarda) — the bird of the bustard family which on appearance reminds a small ostrich. The bird has long, very powerful legs, long neck, and a head with a short beak. It is well run and fly. The bustard is a steppe bird, occupies steppes and semi-deserts, sometimes meets in a forest-steppe zone of Europe.

The Bustard is one of the largest flying birds of the world, previously widely populated the steppes of Eurasia. The position of the bird is catastrophic now and its conservation is an important international task. The bustard is listed in the International Red Book with the status of "vanishing species". The presence of only 30 individuals in one section is enough to give that territory the status of global importance.

Saratov Region is the unique place because 80-85% of the Russian population of the Great Bustard (the second largest population in the world) is nested here.

There are 124 nature sanctuaries on the territory of Saratov Region. The State National Natural Park "Khvalynsky", the zoological reserves of the acclimatization of beavers, muskrats, deer, about 300 monuments of culture, and more than three thousand architectural monuments are among them.