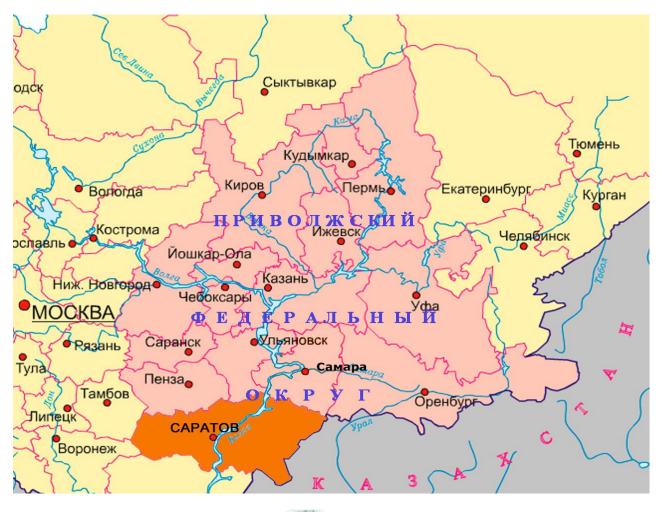

## 1. INFORMATIONAL INQUIRY ON SARATOV REGION

Saratov Region is located in the southeast of East European plain in the Lower Volga area.

It borders on Samara, Ulyanovsk and Penza Regions in the north; on Voronezh and Tambov Regions in the west; on Volgograd Region in the south and on Kazakhstan and Orenburg Region in the east.

The extension of Saratov Region from west to east is 357 miles (575 km), from north to south 150 miles (240 km). Its land area is 101.2 square kilometers. The administrative center is Saratov. The distance from Saratov to Moscow on the highway is 847 km, and in a straight line - 723 km.