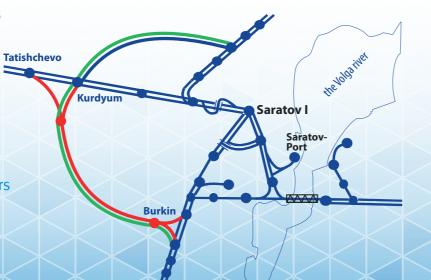

# Construction of Western bypass of the Saratov transport hub of Volgian railway

- Possibility for increasing of suburban rail within the Saratov city
- Development of extra volume of cargo traffic via Saratov hub –
   46,0 mln tons, including: 30 mln tons towards Azov-Blacksea harbors
- Relocation of hazardous cargo traffic