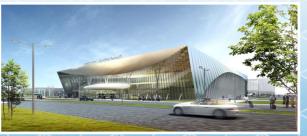

AND REPERTING TO A DESCRIPTION OF THE REPORT Construction of international airport «Centralny»

The new airport provides possibilities for reception of all-type of modern long-distance vessels, increasing volumes of passenger and cargo traffic. The flight strip size – **3000x45 m**, acceptance rate – up to **1 mln** passengers per year. **Commissioning date – 2018.** 

# **PUBLIC AND PRIVATE PARTNERSHIP:**

- LLC "Fresenius Medical Care Holding" Establishing of medical dispensary dialisys Center
  - Balakovo municipal district
  - Saratov
- CG "Renova"

Construction of International airport "Centralny"