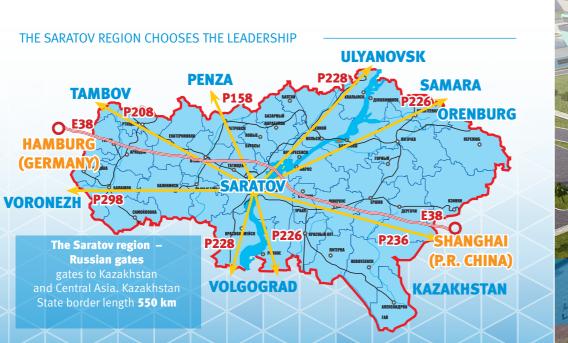

### THE SARATOV REGION CHOOSES THE LEADERSHIP

# TRANSPORT INFROSTUCTURE

- The Volga river water network with passages to Mediterranean, Baltic and Barents seas
- River harbor
- 9 federal highways
- Airport
- South-Eastern and Volga railways
- Developed municipal transport network