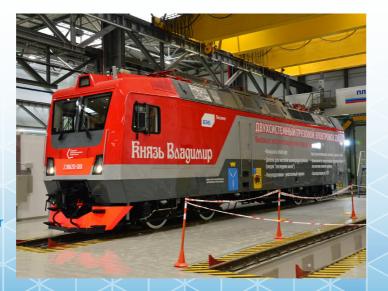

# **TRANSPORT ENGINEERING**

• LLC "First Locomotive Company" Design and manufacture of double-system cargo locomotive of the project F120MS for the Russian and CIS countries markets

• OJSC "Steelworks Plant"