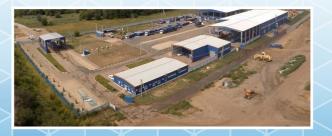

# PRIVATE INDUSTRIAL PARK "TROLZA"

The Park is located on the territory of industrial zone in Engels (the Saratov region) and occupies the area of **40 ha**. **Built-up density – 55%.** 

THE SARATOV REGION CHOOSES THE LEADERSHIP