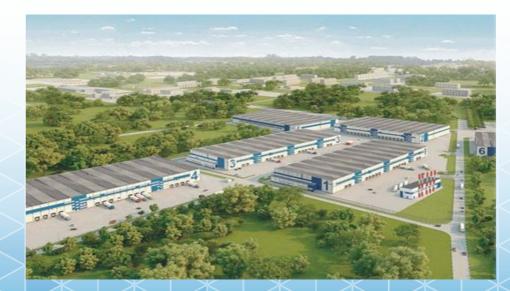

# PRIVATE INDUSTRIAL PARK "TROLZA"

The Park is located on the territory of industrial zone in Engels (the Saratov region) and occupies the area of **40 ha**. **Built-up density – 55%.** 

THE SARATOV REGION CHOOSES THE LEADERSHIP