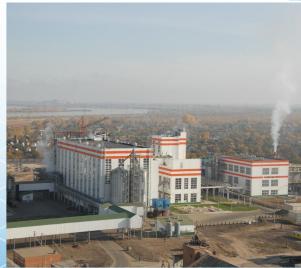

### PETROCHEMICAL CLUSTER

The Saratov region is one of the longest-standing oil and gas producing regions in Russian Federation. Inherent oil production followed by complete oil processing provides unconditional stability and independence of regional fuel market METALLURGICAL CLUSTER: PJSC "SEVERSTAL" JSC "BALAKOVO-CENTROLIT" LLC "ER LIQID BALAKOVO" A new field of metallurgical engineering is completely functional