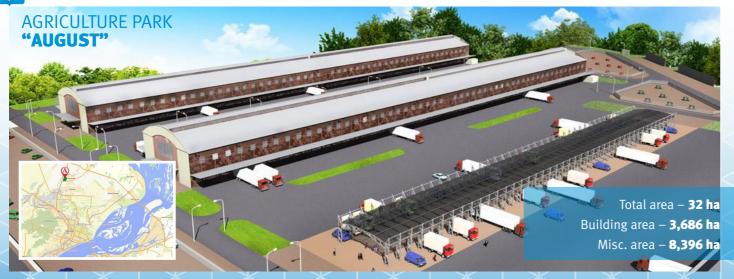

e

### THE SARATOV REGION CHOOSES THE LEADERSHIP



## SOIL STRUCTURE OF THE SARATOV REGION 30% 11,5% Chestnut soil Solonetzic complex Alluvial soil 6,3% Chernozem soil 1,8% Misc.

50,4%

### AGRICULTURAL INVESTMENT ADVANTAGES:

- Availability of lands of agricultural designation and its' low cost
- Mild favorable climate
- High scientific potential in agricultural field
- Market familiarity



### THE SARATOV REGION CHOOSES THE LEADERSHIP

# **GROUND-PROTECTED VEGETABLES**

- **2<sup>nd</sup> place** in Volga Federal District and Russian Federation for groundprotected vegetables
- 7 hothouse facilities in area of **112,8 ha**
- OJSC "Vesna" farm", LLC "REHN", LLC "Otdyh 2010", LLC "MG Group", LLC "AGA+", OJSC "Volga", LLC "Leto-2002"







# FOOD AND PROCESSING INDUSTRY









Сады





### THE SARATOV REGION CHOOSES THE LEADERSHIP

# MANUFACTURING COMPLEX LLC "VOLJSKY TERMINAL"

- Total complex area 35 ha
- The territory equipped with a complex of manufacturing, office and utility premises with all necessary communications
- Agricultural materials processing, storage and distribution of cereal, oilseeds and bean crops
- More than 12 ha of "Greenfield" areas available







### THE SARATOV REGION CHOOSES THE LEADERSHI

# **PUBLIC AND PRIVATE PARTNERSHIP:**

- LLC "Fresenius Medical Care Holding" Establishing of medical dispensary dialisys Center
  - Balakovo municipal district
  - Saratov
- CG "Renova"

Construction of International airport "Centralny"











# Managing Company "Lider" -**CJSC "Wastes management"**

- Establishing of a system for processing and uti