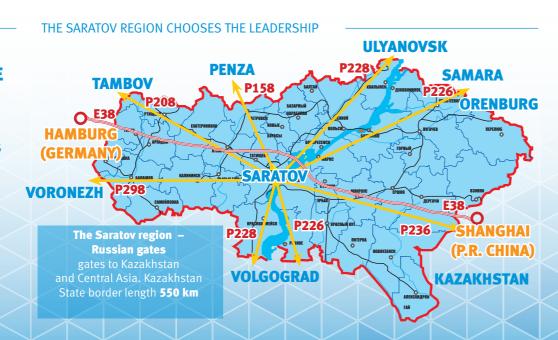

# THE SARATOV REGION CHOOSES THE LEADERSHIP

## TRANSPORT INFROSTUCTURE

- The Volga river water network with passages to Mediterranean, Baltic and Barents seas
- River harbor
- 9 federal highways
- Airport
- South-Eastern and Volga railways
- Developed municipal transport network