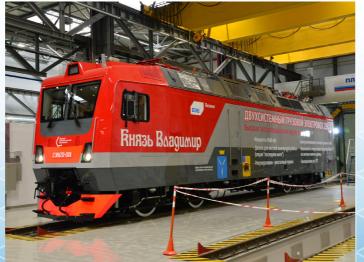

#### TRANSPORT ENGINEERING

- LLC "First Locomotive Company"
   Design and manufacture of double-system cargo locomotive of the project F120MS for the Russian and CIS countries markets
- OJSC "Steelworks Plant"
   Manufacture of cargo rolling stock –
   4500 units per year
- OJSC "Transmash"
   Manufacture of carriage, maintenance and snow-clearing equipment 2000 cargo carriages per year
- JSC "Carriage-building plant"