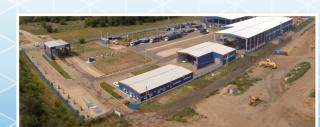

## MANUFACTURING COMPLEX LLC "VOLJSKY TERMINAL"

- Total complex area 35 ha
- The territory equipped with a complex of manufacturing, office and utility premises with all necessary communications
- Agricultural materials processing, storage and distribution of cereal, oilseeds and bean crops
- More than 12 ha
   of "Greenfield" areas available