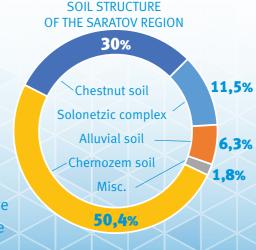

- Propitious soil and climate conditions
- Low prime cost for housing, industrial and commercial premises construction
- Inherent regional gas production, implicit gas distribution to populated areas and factories