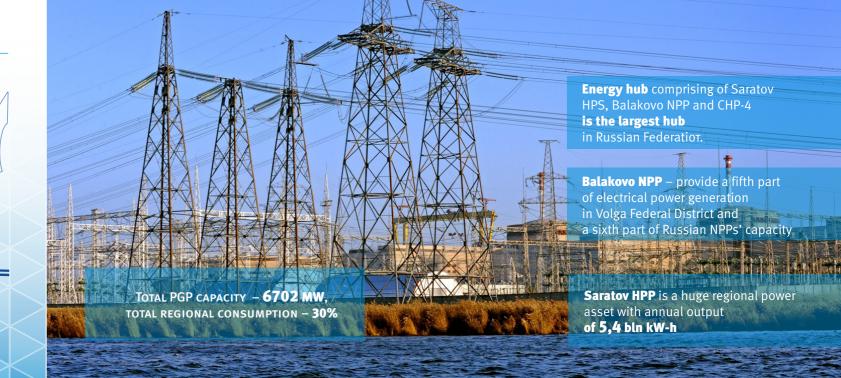

researched and development establishments

### **HUMAN RESOURCES:**

- Labour force –
   1242,1 thousand people
- Commercial activity –
   1178,5 thousand people
- Labour force with higher professional educations 34%









## TRANSPORT INFROSTUCTURE

- The Volga river water network with passages to Mediterranean, Baltic and Barents seas
- River harbor
- 9 federal highways
- Airport
- South-Eastern and Volga railways
- Developed municipal transport network





# Construction of Western bypass of the Saratov transport hub of Volgian railway

- Possibility for increasing of suburban rail within the Saratov city
- Development of extra volume of cargo traffic via Saratov hub –
   46,0 mln tons, including: 30 mln tons towards Azov-Blacksea harbors
- Relocation of hazardous cargo traffic





## NON-DEMANDED MINERAL RESOURCES:

- Chalk- and lime-stone
- Argillaceous gangue for brick, bloating clay and concrete manufacturing
- Grit and sandstone
- Balneological, medicinal and table mineral water of high quality
- Potassium and magnesium salts
- Sulfurs
- Phosphorites
- Siliceous rocks

## FIRST GAS PIPELINE "SARATOV-MOSCOW" IN RUSSIA

# POTENTIAL RESOURCES GAS – 1 trn cubic meters OIL – 700 mln tons









#### **STRATEGIC PRIORITIES:**

- Innovations and science
- Fuel-power complex
- Petrochemical complex
- Mechanical engineering
- Construction industry
- Agricultural product processing
- Tourism
- Information technology
- Natural resources efficiency



CONDITIONING

SUPPLY





- **84%** of Russia trolley manufacturing
- **43,2%** of couch manufacturing
- **18,4%** sulfu