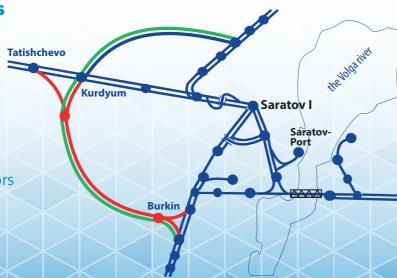

# Construction of Western bypass of the Saratov transport hub of Volgian railway

- Possibility for increasing of suburban rail within the Saratov city
- Development of extra volume of cargo traffic via Saratov hub –
   46,0 mln tons, including: 30 mln tons towards Azov-Blacksea harbors
- Relocation of hazardous cargo traffic