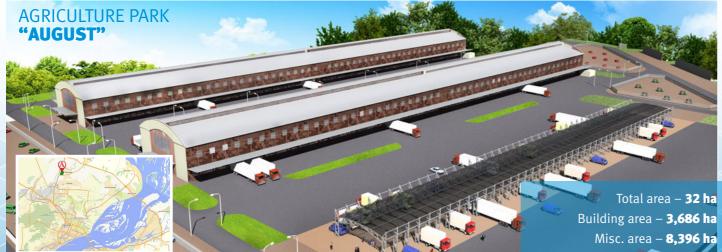

#### **FOCUS AREAS FOR INVESTMENTS:**

- Dairy cattle breeding
- Beef cattle breeding
- Poultry breeding
- Technical crops manufacture
- Pulse crop manufacture
- Hothouse facilities
- Construction of logistics center for vegetables processing and storage
- Processing of products for agriculture

#### **AGRICULTURAL** INVESTMENT **ADVANTAGES:**

- Availability of lands of agricultural designation and its' low cost
- High scientific potential in agricultural field
- Market familiarity