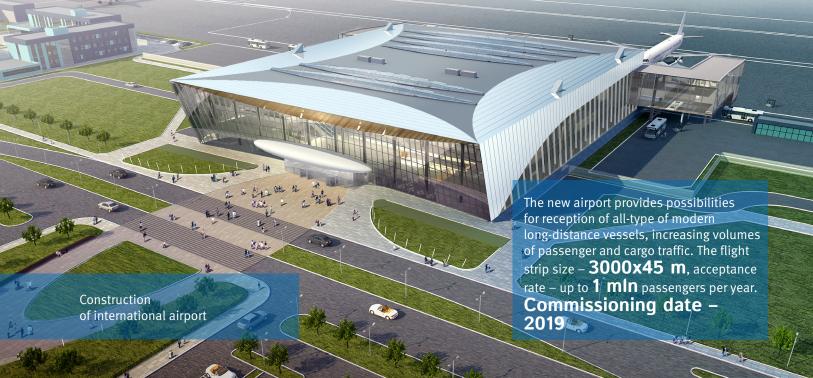

the Development Corporation will be created, as well as the Saratov interregional economic forum will be organized.

We connect expansion of the regional investment potential with the realization of vast infrastructure projects: construction of the international airport, PSEDA in the Petrovsk mono-city, the Saratov agglomeration. All abovementioned projects, as well many others, set the modern dimensional and economic development of municipal territories using its' advantages, providing employment and increasing people's prosperity.

## PUBLIC AND PRIVATE PARTNERSHIP:

- LLC "Fresenius Medical Care Holding" Establishing of medical dispensary dialisys Center
  - Balakovo municipal district
  - Saratov
- CG "Renova"
   Construction of International airport
   "Centralny"