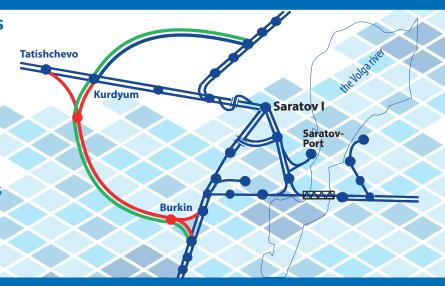

## Construction of Western bypass of the Saratov transport hub of Volgian railway

- Possibility for increasing of suburban rail within the Saratov city
- Development of extra volume
   of cargo traffic via Saratov hub –
   46,0 mln tons, including:
   30 mln tons towards Azov-Blacksea harbors
- Relocation of hazardous cargo traffic