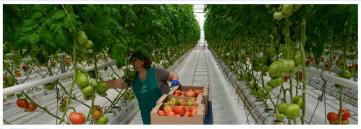

## GROUND-PROTECTED VEGETABLES

- 3<sup>nd</sup> place in Volga Federal District and Russian Federation for ground-protected vegetables
- 7 hothouse facilities
- Total hothouse area 112,8 ha