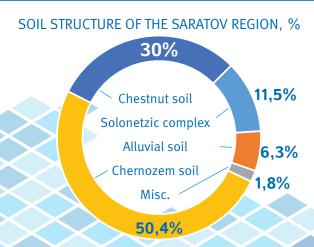

#### **AGRICULTURE IN 2017:**

- 1st place for gross post-treatment grain harvesting in Volga Federal District (5825,8 thousand tons),
   4th place in Russian Federation
- 1st place for gross sunflower seeds harvesting in Volga Federal District (1008,1 thousand tons), 3st place in Russian Federation
- 1st place for gross vegetables harvesting in Volga Federal District (420,2 thousand tons),
   10th place in Russian Federation