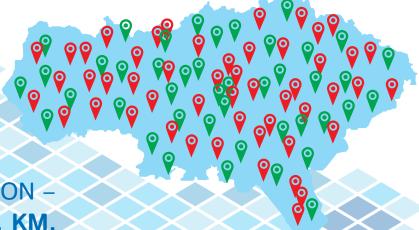

600
INVESTMENT SITES
AVAILABLE

TOTAL AREA
OF THE SARATOV REGION –
101,2 THOUSAND SQ. KM.