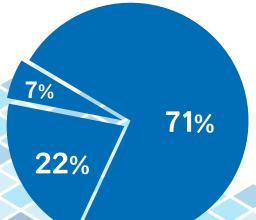

## ACCOUNTS FOR THE SARATOV REGION:

- 84% of Russia trolley manufacturing
- **43,2%** of couch manufacturing
- 18,4% of sulfuric acid manufacturing
- 13% of ball-bearing manufacturing

ELECTRICITY, GAS, WATER GENERATION, AIR CONDITIONING

PROCESSING ENTERPRISES