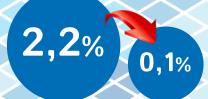

#### TAX ADVANTAGES FOR INVESTORS

REMISSION
OF TRANSPORT TAX
for 5 years

PROFIT TAX DEDUCTION
IN REGIONAL BUDGET REVENUE
from 17% to 13,5%
for 5 years

from 2,2% to 0,1% for 5 years

0%

BENEFITS ARE ALSO PROVIDED TO INVESTORS
WITH A SPECIAL INVESTMENT CONTRACT AND PPP AGREEMENT