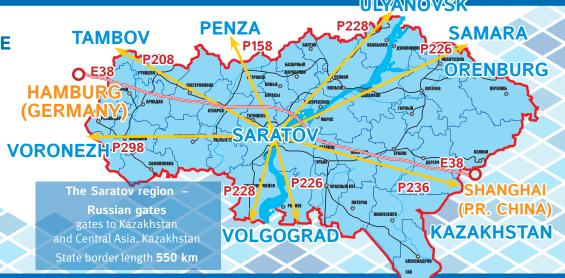

## TRANSPORT INFROSTUCTURE

- The Volga river water network with passages to Mediterranean, Baltic and Barents seas
- River harbor
- 9 federal highways
- Airport
- South-Eastern and Volga railways
- Developed municipal transport network